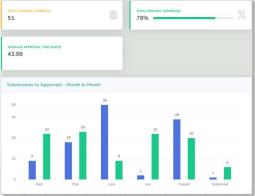

#### **Provider Enrollment Dashboard Feature Benefits**

- Realtime Dashboard with practice snapshot
- List of providers on your practice roster with status and progress towards enrollment
- Drill down into your roster to pull individual practitioner data, status, and actions
- Documents tab allows you to access both generic and facility-specific documents we have posted for ease of access and use
- The reports tab gives you to access to the provider approvals, time to approval, and other analytics
- Coming soon: Live Chat with HSC expert for real time support