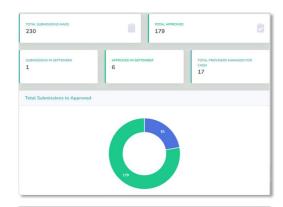

#### **Provider Enrollment Dashboard Feature Benefits**

- Realtime Dashboard with practice snapshot
- List of providers on your practice roster with status and progress towards enrollment
- Drill down into your roster to pull individual practitioner data, status, and actions
- Documents tab allows you to access both generic and facility-specific documents we have posted for ease of access and use
- The reports tab gives you to access to the provider approvals, time to approval, and other analytics
- Coming soon: Live Chat with HSC expert for real time support