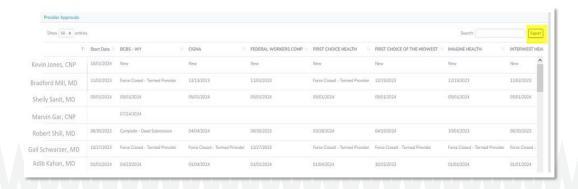

#### **Provider Enrollment Dashboard Feature Benefits**

- Realtime Dashboard with practice snapshot
- List of providers on your practice roster with status and progress towards enrollment
- Drill down into your roster to pull individual practitioner data, status, and actions
- Documents tab allows you to access both generic and facility-specific documents we have posted for ease of access and use
- The reports tab gives you to access to the provider approvals, time to approval, and other analytics
- Coming soon: Live Chat with HSC expert for real time support