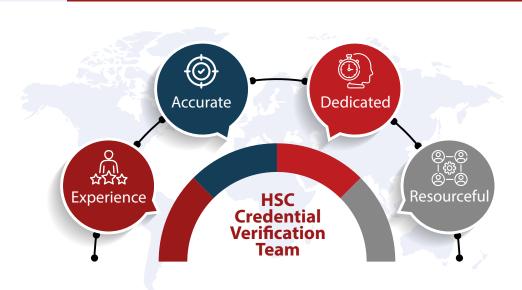

## **CREDENTIALS VERIFICATIONS**

**HSC System Expertise goes beyond automation** to solve your most complex and complicated cases with an industry leading turnaround time